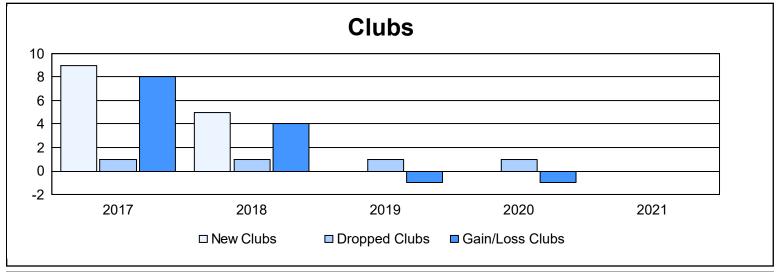

District 388 As of June 2021 Cumulative

| Year      | New<br>Clubs | Dropped<br>Clubs | Gain/<br>Loss<br>Clubs | New<br>Members | Charter<br>Members | Reinstate<br>Members | Transfer<br>Members | Total<br>Member<br>Added | Total<br>Members<br>Dropped | Gain/<br>Loss<br>Members |
|-----------|--------------|------------------|------------------------|----------------|--------------------|----------------------|---------------------|--------------------------|-----------------------------|--------------------------|
| 2016-2017 | 9            | 1                | 8                      | 593            | 373                | 5                    | 4                   | 975                      | 200                         | 775                      |
| 2017-2018 | 5            | 1                | 4                      | 395            | 168                | 8                    | 14                  | 585                      | 895                         | -310                     |
| 2018-2019 | 0            | 1                | -1                     | 225            | 5                  | 4                    | 10                  | 244                      | 304                         | -60                      |
| 2019-2020 | 0            | 1                | -1                     | 27             | 22                 | 7                    | 7                   | 63                       | 395                         | -332                     |
| 2020-2021 | 0            | 0                | 0                      | 260            | 1                  | 9                    | 3                   | 273                      | 221                         | 52                       |
| Average   | 3            | 1                | 2                      | 300            | 114                | 7                    | 8                   | 428                      | 403                         | 25                       |